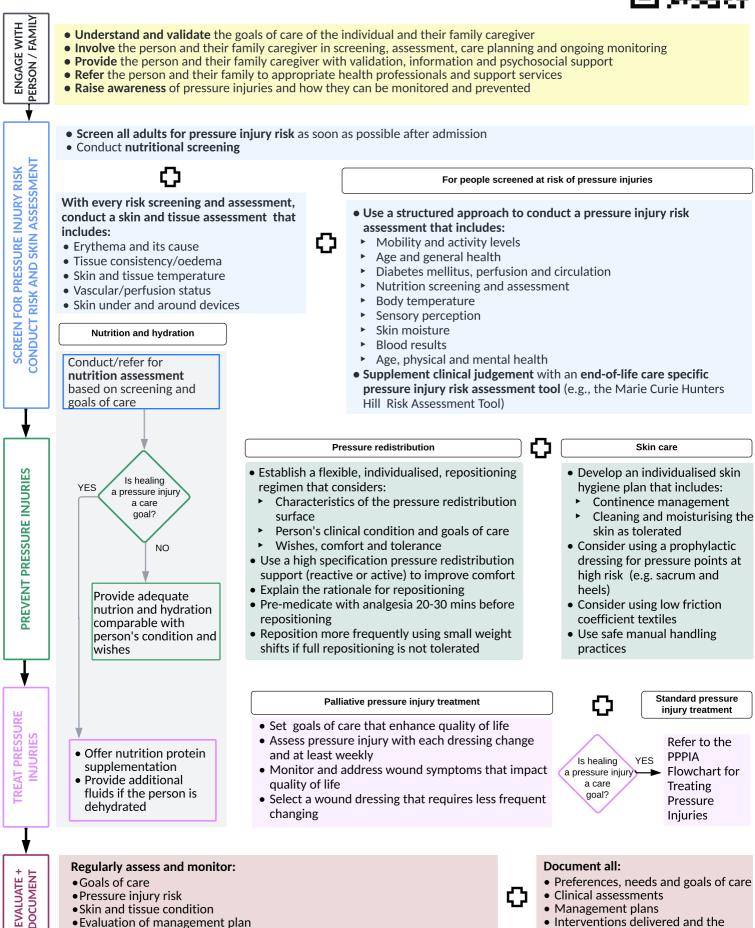

## **PPPIA FLOWCHART FOR** PEOPLE RECEIVING PALLIATIVE CARE

Refer to the EPUAP/NPIAP/PPPIA 2019 International Pressure Injury Guideline for considerations, qualifiers and guidance. Use the QR code or visist www.pppia.org

Interventions delivered and the

person's response

This is a companion document to the 2019 International Guideline and does not include all recommendations. Refer to 2019 International Guideline for full recommendations, contraindications and implementation considerations. © PPPIA 2022

• Multidisciplinary care needs (e.g. dietitian, pain specialist, wound specialist)

• Evaluation of management plan